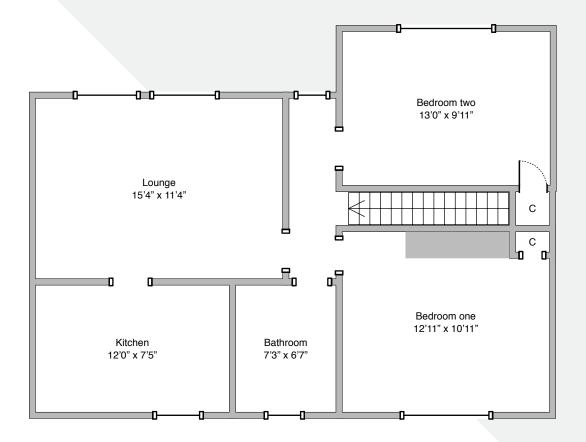

The immaculately presented and extensively upgraded accommodation comprises Hall with stairs leading to the upper landing which has front facing window.

There is a well appointed Lounge with access door leading into the Fitted Kitchen with oven, hob and hood included and a wide array of floor and wall mounted units fitted. Two well appointed Double Bedrooms are found - both of which offer in built storage facilities and the fully tiled Bathroom has a three piece suite and electric shower within. Further features include Gas central heating, double glazing and pleasing decor can be found throughout.