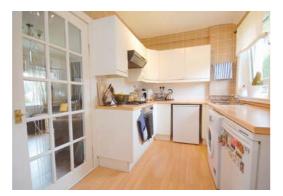

The immaculately presented and extensively upgraded accommodation comprises Hall with stairs leading to the upper landing which has front facing window.

There is a well appointed Lounge with access door leading into the Fitted Kitchen with oven, hob and hood included and a wide array of floor and wall mounted units fitted. Two well appointed Double Bedrooms are found - both of which offer in built storage facilities and the fully tiled Bathroom has a three piece suite and electric shower within. Further features include Gas central heating, double glazing and pleasing decor can be found throughout.