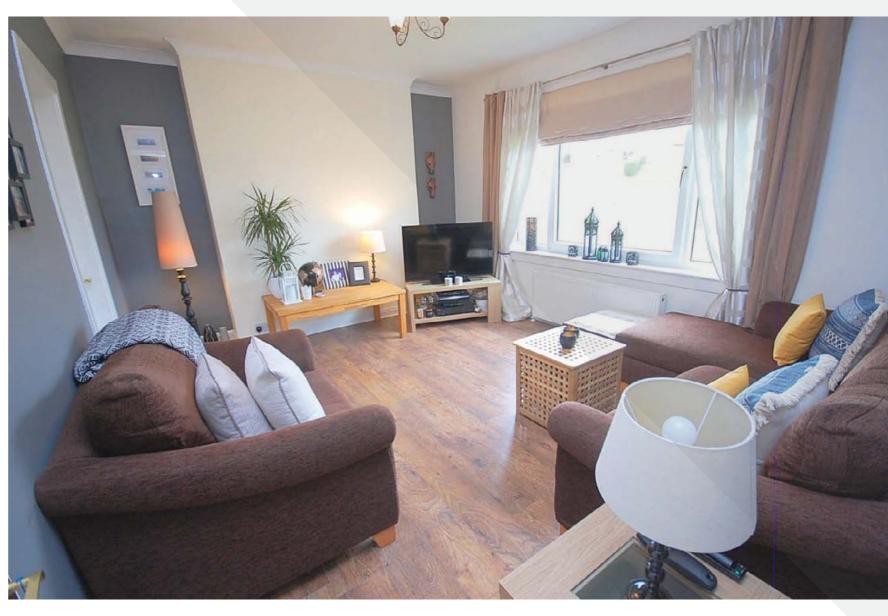

The immaculately presented and extensively upgraded accommodation comprises Hall with stairs leading to the upper landing which has front facing window.

There is a well appointed Lounge with access door leading into the Fitted Kitchen with oven, hob and hood included and a wide array of floor and wall mounted units fitted. Two well appointed Double Bedrooms are found - both of which offer in built storage facilities and the fully tiled Bathroom has a three piece suite and electric shower within. Further features include Gas central heating, double glazing and pleasing decor can be found throughout.