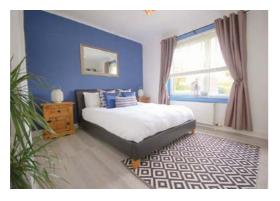

The immaculately presented and extensively upgraded accommodation comprises Hall with stairs leading to the upper landing which has front facing window.

There is a well appointed Lounge with access door leading into the Fitted Kitchen with oven, hob and hood included and a wide array of floor and wall mounted units fitted. Two well appointed Double Bedrooms are found - both of which offer in built storage facilities and the fully tiled Bathroom has a three piece suite and electric shower within. Further features include Gas central heating, double glazing and pleasing decor can be found throughout.