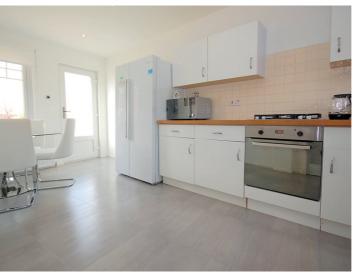

The light and bright accommodation comprises Hall with gloss white tiled flooring, storage cupboard off and stairs leading to upper apartments. The rear facing sumptuous lounge has rear facing windows, and ample space for three piece suite and substantial lounge furniture. The superb, full length dining kitchen boats a wide array of floor and wall mounted gloss fronted storage units with co-ordinating worktops, inset appliances, space for table and chairs and access door leading out to the rear garden.