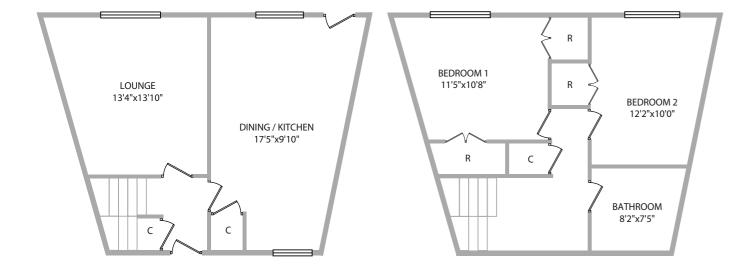

The light and bright accommodation comprises Hall with gloss white tiled flooring, storage cupboard off and stairs leading to upper apartments. The rear facing sumptuous lounge has rear facing windows, and ample space for three piece suite and substantial lounge furniture. The superb, full length dining kitchen boats a wide array of floor and wall mounted gloss fronted storage units with co-ordinating worktops, inset appliances, space for table and chairs and access door leading out to the rear garden.

Access is gained to the upper landing via a turning staircase with sunken LED floor lights to the upper landing which has storage cupboard off and access gained to the family bathroom and two double bedrooms both of which boast in-built storage wardrobes. Further features include gas central heating, double glazing, driveway to the front and enclosed rear gardens with lawn and deck provided. Early viewing is recommended as the agents anticipate a great response to their marketing endeavours for this truly fabulous property.