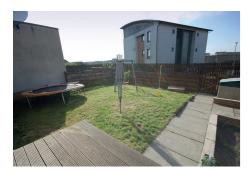

Access is gained to the upper landing via a turning staircase with sunken LED floor lights to the upper landing which has storage cupboard off and access gained to the family bathroom and two double bedrooms both of which boast in-built storage wardrobes. Further features include gas central heating, double glazing, driveway to the front and enclosed rear gardens with lawn and deck provided. Early viewing is recommended as the agents anticipate a great response to their marketing endeavours for this truly fabulous property.