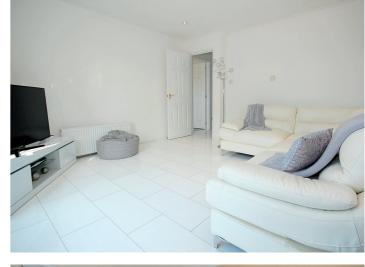

The light and bright accommodation comprises Hall with gloss white tiled flooring, storage cupboard off and stairs leading to upper apartments. The rear facing sumptuous lounge has rear facing windows, and ample space for three piece suite and substantial lounge furniture. The superb, full length dining kitchen boats a wide array of floor and wall mounted gloss fronted storage units with co-ordinating worktops, inset appliances, space for table and chairs and access door leading out to the rear garden.