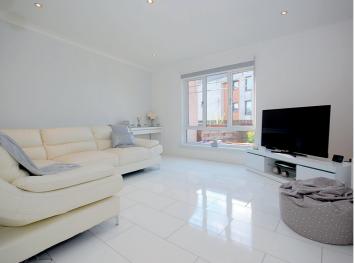

The light and bright accommodation comprises Hall with gloss white tiled flooring, storage cupboard off and stairs leading to upper apartments. The rear facing sumptuous lounge has rear facing windows, and ample space for three piece suite and substantial lounge furniture. The superb, full length dining kitchen boats a wide array of floor and wall mounted gloss fronted storage units with co-ordinating worktops, inset appliances, space for table and chairs and access door leading out to the rear garden.