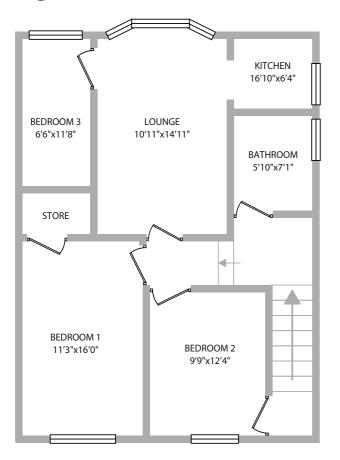

The accommodation comprises reception hall, large lounge, modern fitted kitchen, dining room or bedroom 3, modern bathroom and two double sized bedrooms.

The property is further enhanced by gas central heating, double glazing and private gardens. The accommodation is flexible as either a 2 or a 3 bedroom property and local amenities are all within easy reach.